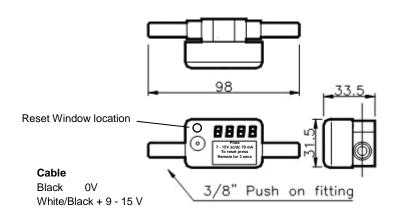

## **Features**

- 4 Digit totaliser
- Ideal for beer totalising
- High speed count
- IP65 (Nema 4X)
- Non volatile memory
- 7 15V ac/dc
- Clear 7mm LED
- One decimal point
- 3/8" Fittings
- 0 40°C
- Competitively priced
- Power loss indicator
- Pints or litres display
- Key fob reset
- 0.5 to 10 L/Min
- 0 to 999.9 litres or pints
- 0.070 kg
- Power supply for up to16 units

## BeerTotaliser

Designed primarily for beer measurement this indicating meter is a stand-alone product that shows the amount of liquid dispensed since the last reset. The unit can only be zeroed using a hand held programmer. This is not just a simple switch but an intelligent instrument in its own right, poking a metal object in the connector on the display unit will not re-set it. This programmer can be made to work with single units or in groups of devices in a number of establishments. The meter must have power to work but should the device be disconnected the display will flash when power is restored and will continue to do so until the unit is re-set using the programmer. This is to indicate to an absent operator tampering or temporary power loss. The meter will remember the total at power down and continue incrementing from that point when the power is restored.