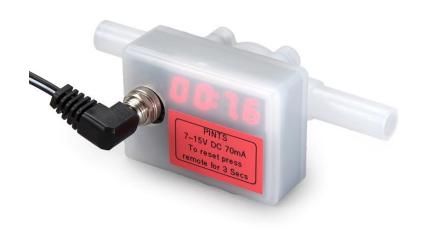

## BeerTotaliser

Designed primarily for beer measurement this indicating meter is a stand-alone product that shows the amount of liquid dispensed since the last reset. The unit can only be zeroed using a hand held programmer. This is not just a simple switch but an intelligent instrument in its own right, poking a metal object in the connector on the display unit will not re-set it. This programmer can be made to work with single units or in groups of devices in a number of establishments. The meter must have power to work but should the device be disconnected the display will flash when power is restored and will continue to do so until the unit is re-set using the programmer. This is to indicate to an absent operator tampering or temporary power loss. The meter will remember the total at power down and continue incrementing from that point when the power is restored.