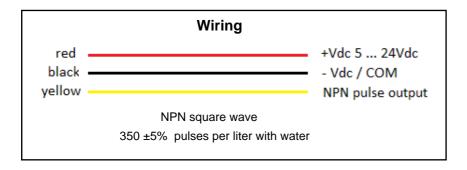

## **Technical data**

- 1/2"BSP threaded connections
- Range 1 30 lt/min water
- Transparent design, allows to see the flow inside visually
- Signal type: NPN square frequency 350 pulses per liter ±5%
- Precision 5%
- Voltage supply: 4,5...24Vdc, current use 15mA (can not be over 10mA when 5Vdc)
- Red wire + Vdc, black wire GND, yellow frequency signal type
- Dimensions 54mm (Length) x 25mm (Wide) x 25mm (High)
- Transparent body in PAA6+30% fiber glass; POM turbine and AISI304 Axis
- Impeller has embedded metal ball to against wearable
- Sealed side can prevent water leakage into the circuit, circuit is separated from water
- High quality internal sealed hall sensor,
- Pressure max 12 bar
- Working Temperature 0°...80°C
- Standard XH2.54 connector / option M12 male connector