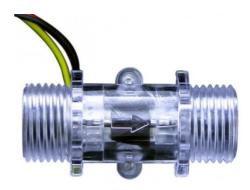

## **Product Description**

Low-cost water flow sensor 1/2"BSP male threaded made with transparent PAA6 plastic body, with rotor impeller in POM and hall sensor pick-up for NPN pulses output.

## **Technical data**

- 1/2"BSP threaded connections
- Range 1 30 lt/min water
- Transparent design, allows to see the flow inside visually
- Signal type: NPN square frequency 350 pulses per liter ±5%
- Precision 5%
- Voltage supply: 4,5...24Vdc, current use 15mA (can not be over 10mA when 5Vdc)
- Red wire + Vdc, black wire GND, yellow frequency signal type
- Dimensions 54mm (Length) x 25mm (Wide) x 25mm (High)
- Transparent body in PAA6+30% fiber glass; POM turbine and AISI304 Axis
- Impeller has embedded metal ball to against wearable
- Sealed side can prevent water leakage into the circuit, circuit is separated from water
- High quality internal sealed hall sensor,
- Pressure max 12 bar
- Working Temperature 0°...80°C
- Standard XH2.54 connector / option M12 male connector