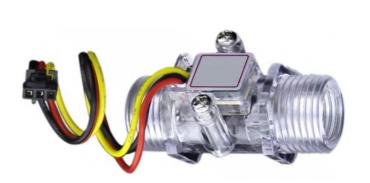

## **Product Description**

Low-cost water flow sensor 1/2"BSP male threaded made with transparent PAA6 plastic body, with rotor impeller in POM and hall sensor pick-up for NPN pulses output.

## **Technical data**

- 1/2"BSP threaded connections
- Range 1 30 lt/min water
- Transparent design, allows to see the flow inside visually
- Signal type: NPN square frequency 350 pulses per liter ±5%
- Precision 5%
- Voltage supply: 4,5...24Vdc, current use 15mA (can not be over 10mA when 5Vdc)
- Red wire + Vdc, black wire GND, yellow frequency signal type
- Dimensions 54mm (Length) x 25mm (Wide) x 25mm (High)
- Transparent body in PAA6+30% fiber glass; POM turbine and AISI304 Axis
- Impeller has embedded metal ball to against wearable
- Sealed side can prevent water leakage into the circuit, circuit is separated from water
- High quality internal sealed hall sensor,
- Pressure max 12 bar
- Working Temperature 0°...80°C
- Standard XH2.54 connector / option M12 male connector