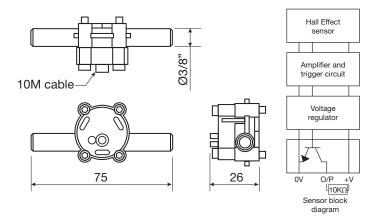

At the heart of the meter is a precision turbine that rotates freely on robust sapphire bearings and contains over-moulded magnets that are detected through the chamber wall by a Hall effect detector. The output is a stream of NPN pulses that are directly interfaced with the electronic display. This combination of materials and technology ensures a long life product with reliable operation throughout.