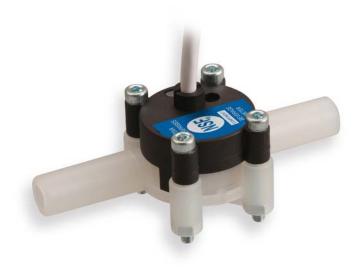

## **FEATURES**

- Low cost
- PVDF body
- Sapphire bearings
- Hall effect sensor
- 5 to 24Vdc
- 10 Bar rating
- Viton® seal as standard
- 3/8" John Guest style
- IP65
- 0.1% repeatability
- NSF Certified for use in food and beverage production

## **Standard Materials of Construction**

Body and cap - PVDF 'O' Ring seal - Viton®

Magnets - Over-moulded

Bearings - Sapphire

This flowmeter is designed specifically for the drink dispensing industries including beer wines and spirits. They give high performance and competitive pricing with a flow range up to 10 litres per minute. They have totally non-metallic wetted components which makes them the ideal choice for the metering of food based products and even ultra-pure water. The standard inlet tubes are 3/8" push on pipe connectors, for OEM use alternatives are available. The bearings are made of sapphire for long life and reliability, the body is moulded in a choice of thermo-plastics (PVDF as standard) and the 'O' ring seal is typically Viton®.

At the heart of the meter is a precision turbine that rotates freely on robust sapphire bearings and contains over-moulded magnets that are detected through the chamber wall by a Hall effect detector. The output is a stream of NPN pulses that are directly interfaced with the electronic display. This combination of materials and technology ensures a long life product with reliable operation throughout.