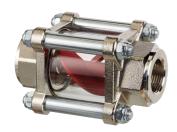

Designed to control the circulation of liquids, they are suitable for the flow of water, oils, petrol, gas oil and all other liquids except corrosive liquids.

- Body in chromed zinc brass alloy with hexagonal boss and internal thread for the connection.
- Reversible propeller in nylon-glass.
- Tube in Pyrex glass.
- Max. operating temperature 90°C with nitrile seal and 130°C with Viton seal.
- Possibility OR FKM and aluminum propeller.