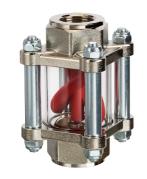

Designed to control the circulation of liquids, they are suitable for the flow of water, oils, petrol, gas oil and all other liquids except corrosive liquids.

- Body in chromed zinc brass alloy with hexagonal boss and internal thread for the connection.
- Reversible propeller in nylon-glass.
- Tube in Pyrex glass.
- Max. operating temperature 90°C with nitrile seal and 130°C with Viton seal.
- Possibility OR FKM and aluminum propeller.