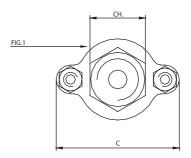

| TYPE   | CONNECTION | A   | В   | С  | СН. | FIG. | MIN.<br>FLOWRATE<br>(Lit/Min)* | MAX.<br>FLOWRATE<br>(Lit/Min)* | MAX.<br>PRESSURE<br>(Bar) | MAX.<br>TEMPERATURE<br>(°C) |
|--------|------------|-----|-----|----|-----|------|--------------------------------|--------------------------------|---------------------------|-----------------------------|
| SCF 13 | 1/4 " GAS  | 64  | 22  | 37 | 17  | 1    | 0,6                            | 3                              | 25                        | 90                          |
| SCF 16 | 3/8 " GAS  | 94  | 31  | 58 | 27  |      | 1,1                            | 5,5                            |                           |                             |
| SCF 20 | 1/2 " GAS  |     |     |    |     |      | 1,3                            | 6,3                            |                           |                             |
| SCF 26 | 3/4 " GAS  | 105 | 4 7 | 67 | 42  | 2    | 1,6                            | 17                             |                           |                             |
| SCF 33 | 1 " GAS    |     |     |    |     |      | 2,2                            | 27                             |                           |                             |
| SCF 42 | 1"1/4 GAS  | 156 | 66  | 80 | 60  |      | 9                              | 55                             | 15                        |                             |
| SCF 48 | 1"1/2 GAS  |     |     |    |     |      | 11                             | 60                             |                           |                             |