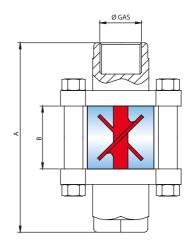

| TYPE   | CONNECTION | A   | В   | С  | СН. | FIG. | MIN.<br>FLOWRATE<br>(Lit/Min)* | MAX.<br>FLOWRATE<br>(Lit/Min)* | MAX.<br>PRESSURE<br>(Bar) | MAX.<br>TEMPERATURE<br>(°C) |
|--------|------------|-----|-----|----|-----|------|--------------------------------|--------------------------------|---------------------------|-----------------------------|
| SCF 13 | 1/4 " GAS  | 64  | 22  | 37 | 17  | 1    | 0,6                            | 3                              | 25                        | 90                          |
| SCF 16 | 3/8 " GAS  | 94  | 31  | 58 | 27  |      | 1,1                            | 5,5                            |                           |                             |
| SCF 20 | 1/2 " GAS  |     |     |    |     |      | 1,3                            | 6,3                            |                           |                             |
| SCF 26 | 3/4 " GAS  | 105 | 4 7 | 67 | 42  | 2    | 1,6                            | 17                             |                           |                             |
| SCF 33 | 1 " GAS    |     |     |    |     |      | 2,2                            | 27                             |                           |                             |
| SCF 42 | 1"1/4 GAS  | 156 | 66  | 80 | 60  |      | 9                              | 55                             | 15                        |                             |
| SCF 48 | 1"1/2 GAS  |     |     |    |     |      | 11                             | 60                             |                           |                             |