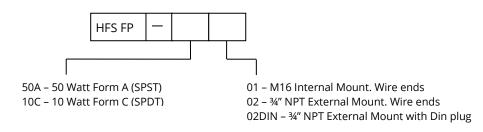

## **Ordering Code**

Caution: NPT threads are specified in their reference size. This size does not refer to the physical thread diameter