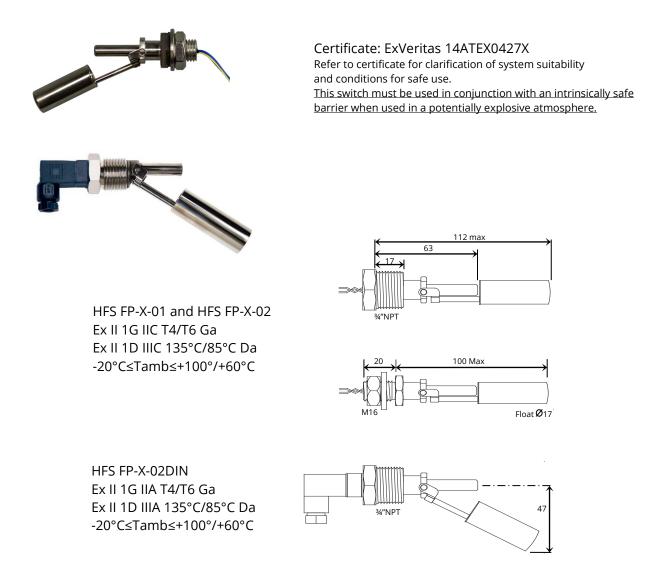

## Area Liquid Level Switch for use in Intrinsically Safe Systems

The Deeter HFS-FP is horizontal magnetic float switch for control and indication of a liquid level while in a potentially explosive atmosphere.

The HFS-FP is a small horizontally mounted liquid level sensor designed for high temperature/high pressure operation and sensing chemically aggressive liquids.

Features Include:

- ATEX Certified for use as simple apparatus in an intrinsically safe system.
- Temperature range of -20°C to +100°C.
- Internal and External Mounting Options Available.
- Available with Form A (SPST) or Form C (SPDT) contacts.
- A 1 meter cable is provided as standard, however custom lengths are available.

## **Specification**

| Minimum Liquid Specific Gravity | 0.9                                                |
|---------------------------------|----------------------------------------------------|
| Maximum pressure                | 350psi 24bar                                       |
| Ambient and liquid Temperature  | -20°C to +100°C                                    |
|                                 | -20°C to +60°C in GasT6 / DustT85°C environment    |
| Switch contact Rating           | FormA: <240V*, 1A*, 50Watts* MAX                   |
|                                 | FormC: <175V*, 500mA*, 10Watts *MAX                |
|                                 | *Maximum safety barrier ratings apply when used in |
|                                 | hazardous area                                     |
| Cable type                      | 1 Metre PTFE insulated 7/0.2mm                     |
|                                 | 3 Metre on request                                 |
| Cable colours                   | FormA: 2x Blue                                     |
|                                 | FormC: Violet: Common                              |
|                                 | Yellow: Normally open                              |
|                                 | Blue: Normally closed                              |
| Mounting                        | M16 internal mount                                 |
|                                 | 3/4" NPT external mount                            |
| Wetted Materials                | 316L Stainless Steel                               |