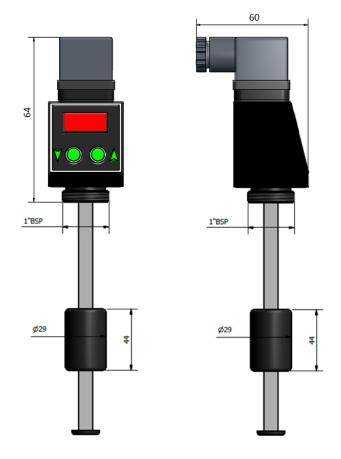

- two holes flange (180°)

- three holes flange (120°)
- threaded 1"BSP-M

## **Electric Features:**

- Electric connection according to DIN43650, M3
- Electric connection according to IEC60947-5-2, M12
- Electric protection according to DIN40050, IP65
- Medium consumption: <50 mA
- Power supply: from 10 to 30 Volt
- Interference emission and immunity according to EN 61.326