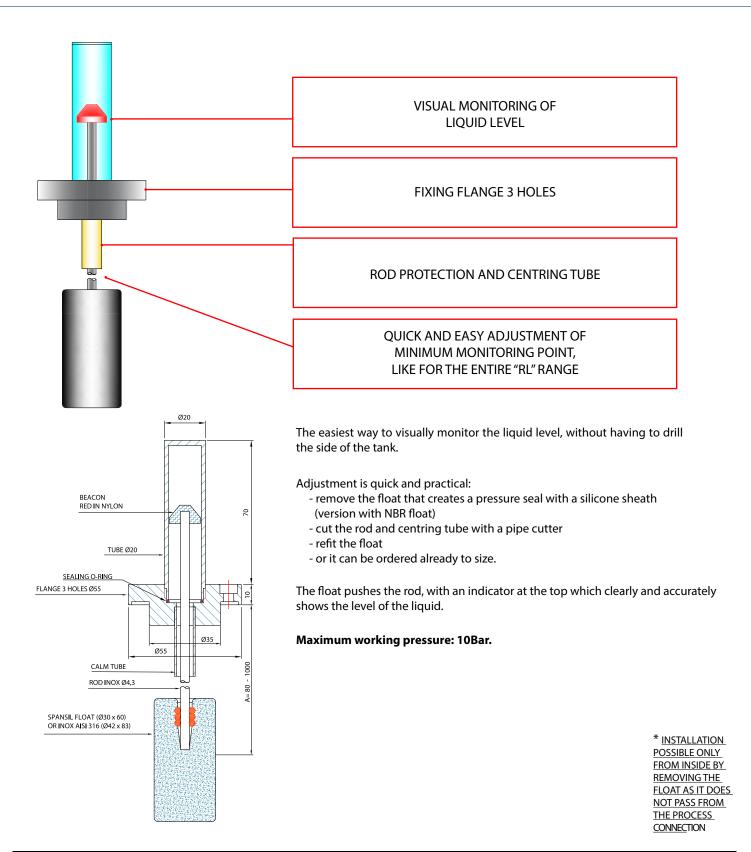

| м   | ODEL           | PROCESS CONNECTION |                                     | ROD                |           |                             | EXTERNAL VISUAL PART  |                | FLOAT |                                                                        | CALM TUBE           |                  | OPERATING TEMPERATURE |                        |
|-----|----------------|--------------------|-------------------------------------|--------------------|-----------|-----------------------------|-----------------------|----------------|-------|------------------------------------------------------------------------|---------------------|------------------|-----------------------|------------------------|
| ivi | ODLL           |                    |                                     | A                  | MATERIALE |                             | EATERINAE VISUAE FART |                |       |                                                                        |                     | CAEMITOBE        |                       | OF ERATING TEMPERATORE |
|     | RL/G1-V        | 3/4"               | 3/4" GAS ALUMINUM                   | FROM 80<br>TO 1000 | S         | AISI 304 STAINLESS<br>STEEL | S                     | 70             | s     | NBR STANDARD                                                           |                     | PRESENT IN BRASS | S                     | -20+70°C               |
|     |                | 1"                 | 1" GAS ALUMINUM                     |                    |           |                             |                       |                | Р     |                                                                        | S                   |                  |                       |                        |
| RL  |                | F3                 | ALUMINUM FLANGE Ø55<br>WITH 3 HOLES |                    |           |                             |                       |                |       | NBR WITH THROUGH DRILLING                                              |                     |                  |                       |                        |
|     |                | 1"1/4 GAS          | 1" 1/4 GAS ALUMINUM                 |                    | I         | AISI 316 STAINLESS<br>STEEL | R                     | FROM 71 TO 300 | F     | NBR WITH THROUGH DRILLING AND<br>STAINLESS STEEL AISI 316 STOPS        | PRESENT IN AISI 316 |                  |                       |                        |
|     |                | 1"1/4 NPT          | 1" 1/4 NPT ALUMINUM                 |                    |           |                             |                       |                | •     | Ø42x83 AISI 316 STAINLESS STEEL WITH<br>AISI 316 STAINLESS STEEL STOPS |                     | STAINLESS STEEL  |                       |                        |
| RL. | /G1 <b>-</b> V | 3/4"               |                                     | 500                |           | S                           | S                     |                | S     |                                                                        | S                   |                  | S                     |                        |