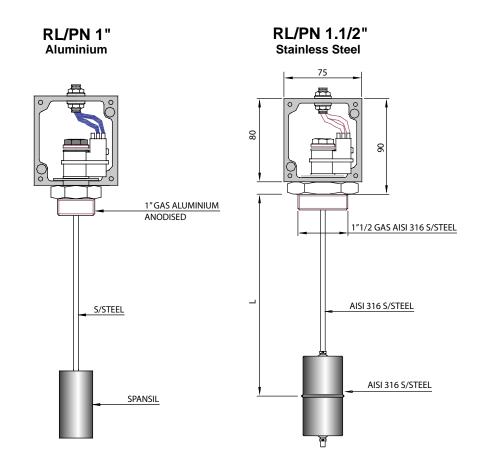

VALVE OPENING OBTAINABLE IN PRESENCE OR ABSENCE OF LIQUID

QUICK AND EASY ADJUSTMENT OF SWITCHING POINT, LIKE FOR THE ENTIRE "RL" RANGE

| MODEL | EL PROCESS CONNECTION |                                        | PNEUMATIC VALVE |                                                                                      | ROD                |          |                             | FLOAT |                                                                                                                     | CALM TUBE |                                        | OPERATING   |          | вох |          |
|-------|-----------------------|----------------------------------------|-----------------|--------------------------------------------------------------------------------------|--------------------|----------|-----------------------------|-------|---------------------------------------------------------------------------------------------------------------------|-----------|----------------------------------------|-------------|----------|-----|----------|
| MODEL |                       |                                        |                 |                                                                                      | L                  | MATERIAL |                             | FEOAT |                                                                                                                     | CALM TUBE |                                        | TEMPERATURE |          | вох |          |
| RL/PN | 1"                    | 1" GAS ALUMINUM                        | <b>S</b> 1      | PNEUMATIC VALVE OPENING IN THE<br>ABSENCE OF LIQUID - WORK RANGE<br>FROM 2 TO 6 BAR  | FROM 90<br>TO 1000 | S        | AISI 304 STAINLESS<br>STEEL | S     | STANDARD NBR FOR PROCESS<br>CONNECTION 1"                                                                           | S         | NOT PRESENT                            |             | 45 0000  | 1 4 | ALUMINUM |
|       | 1"1/2                 | 1" 1/2 GAS AISI 316<br>STAINLESS STEEL | S1A             | PNEUMATIC VALVE OPENING IN THE<br>PRESENCE OF LIQUID - WORK<br>RANGE FROM 2 TO 6 BAR |                    | 1        | AISI 316 STAINLESS<br>STEEL | ı     | Ø42x83 AISI 316 STAINLESS STEEL<br>WITH STANDARD AISI 316 STAINLESS<br>STEEL STOPS WITH PROCESS<br>CONNECTION 1"1/2 | 1         | PRESENT IN AISI 316<br>STAINLESS STEEL | 5           | -15+60°C |     | IP65     |
| RL/PN |                       | 1"                                     |                 | S1                                                                                   | 500                | S        |                             | S     |                                                                                                                     | S         |                                        | S           |          | 1   |          |