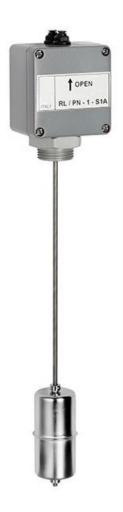

## PNEUMATIC ADJUSTABLE LEVEL SWITCH

ADJUSTABLE FLOAT FOR CLEAN AND DIRTY LIQUIDS

## PNEUMATIC CONTROL LEVEL SWITCH WITH ADJUSTABLE SWITCHING POINT

Maximum working pressure: 10Bar.

INDICATION BY MEANS OF MAGNETIC-OPERATION PNEUMATIC VALVE

IP65 ADJUSTABLE PROTECTION BOX WITH INLET AND OUTLET QUICK COUPLINGS

VALVE OPENING OBTAINABLE IN PRESENCE OR ABSENCE OF LIQUID

QUICK AND EASY ADJUSTMENT OF SWITCHING POINT, LIKE FOR THE ENTIRE "RL" RANGE

| MODEL | EL PROCESS CONNECTION |                                        | PNEUMATIC VALVE |                                                                                      | ROD                |          |                             | FLOAT |                                                                                                                     | CALM TUBE |                                        | OPERATING   |          | вох |          |
|-------|-----------------------|----------------------------------------|-----------------|--------------------------------------------------------------------------------------|--------------------|----------|-----------------------------|-------|---------------------------------------------------------------------------------------------------------------------|-----------|----------------------------------------|-------------|----------|-----|----------|
| MODEL |                       |                                        |                 |                                                                                      | L                  | MATERIAL |                             | FEOAT |                                                                                                                     | CALM TUBE |                                        | TEMPERATURE |          | вох |          |
| RL/PN | 1"                    | 1" GAS ALUMINUM                        | <b>S</b> 1      | PNEUMATIC VALVE OPENING IN THE<br>ABSENCE OF LIQUID - WORK RANGE<br>FROM 2 TO 6 BAR  | FROM 90<br>TO 1000 | S        | AISI 304 STAINLESS<br>STEEL | S     | STANDARD NBR FOR PROCESS<br>CONNECTION 1"                                                                           | S         | NOT PRESENT                            |             | 45 0000  | 1 4 | ALUMINUM |
|       | 1"1/2                 | 1" 1/2 GAS AISI 316<br>STAINLESS STEEL | S1A             | PNEUMATIC VALVE OPENING IN THE<br>PRESENCE OF LIQUID - WORK<br>RANGE FROM 2 TO 6 BAR |                    | 1        | AISI 316 STAINLESS<br>STEEL | ı     | Ø42x83 AISI 316 STAINLESS STEEL<br>WITH STANDARD AISI 316 STAINLESS<br>STEEL STOPS WITH PROCESS<br>CONNECTION 1"1/2 | 1         | PRESENT IN AISI 316<br>STAINLESS STEEL | 5           | -15+60°C |     | IP65     |
| RL/PN |                       | 1"                                     |                 | S1                                                                                   | 500                | S        |                             | S     |                                                                                                                     | S         |                                        | S           |          | 1   |          |